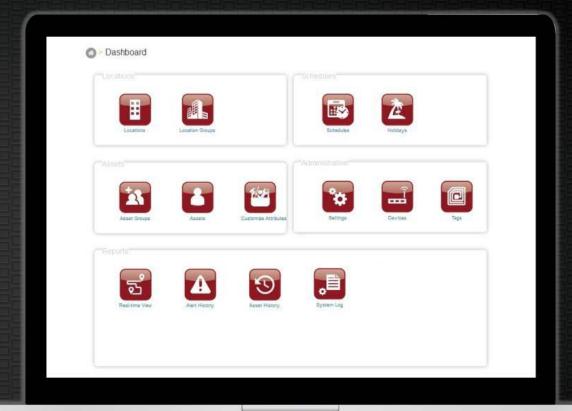

Once you login to our software, you are greeted with a user-friendly dashboard designed to put the power of 100% asset visibility at your fingertips.

### REPORTS!

Gain access to robust reports that provide critical asset monitoring data filtered by location, date, individual personnel, and more!

Made with **your needs in mind**: Every report can be emailed as an alert and exported as a CSV (Excel) or PDF.