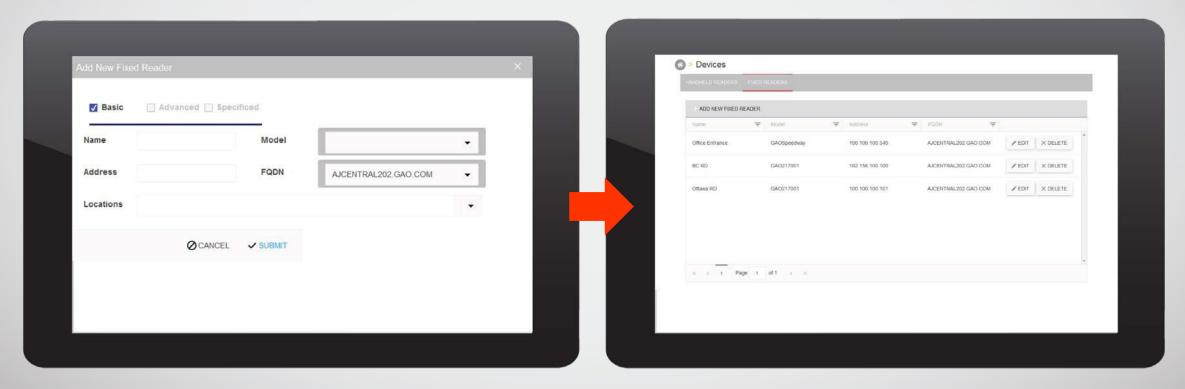

# Install and configure READERS

An intuitive user interface enables to you to quickly add RFID readers to the system and assign them to the locations where they have been installed.

1 Assign tracking tags to each asset