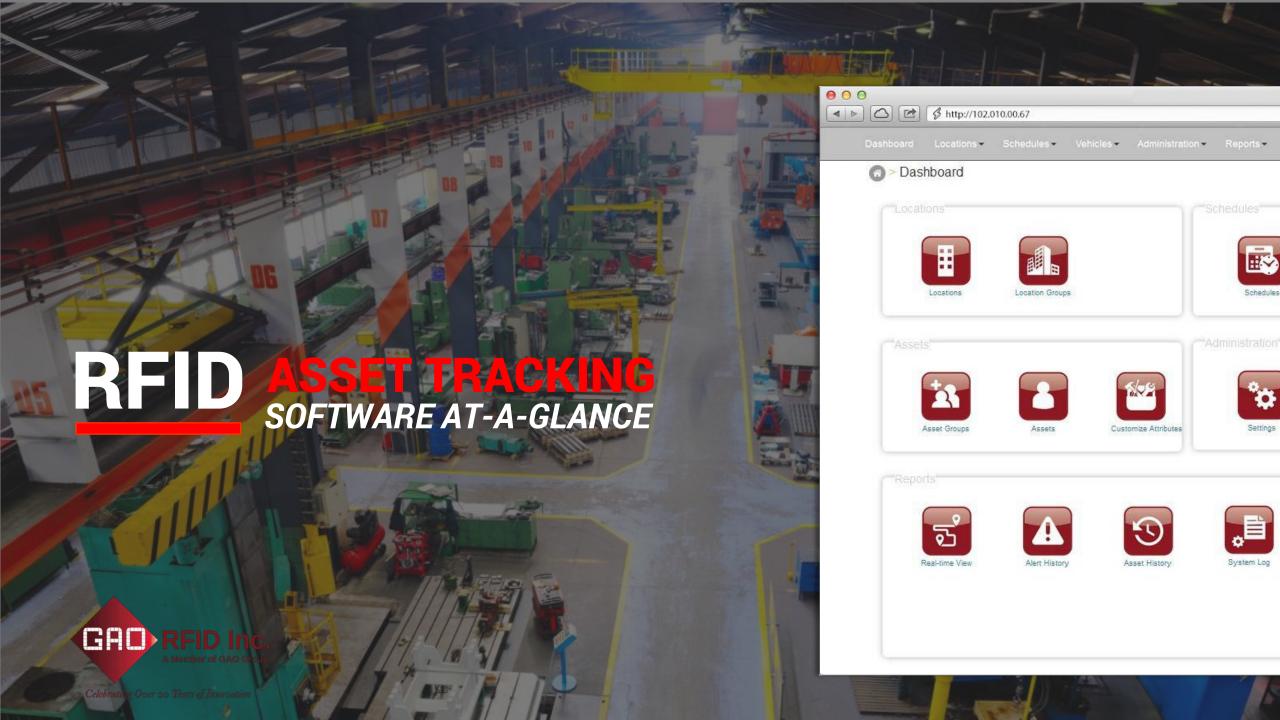

# Are you ready for total VISIBILITY?

The GAO RFID Asset Tracking System is a fully integrated asset locating solution that tracks and monitors assets in real-time. It gives you the ability to clearly see where they're located or who they're being used by—eliminating the guesswork, costly losses, and wasting of valuable time.

Once you login to our software, you are greeted with a user-friendly dashboard designed to put the power of 100% asset visibility at your fingertips.