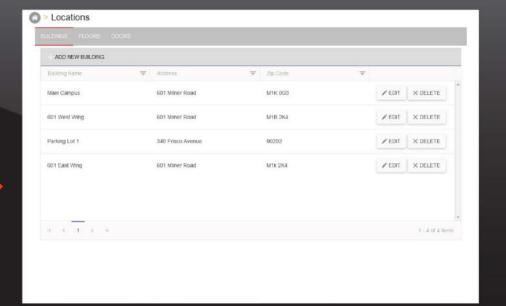

# Setup your tracking LOCATIONS

Effortlessly set and define the building zones within your operations and give yourself the power to track your assets as they move throughout one or multiple locations.

1 Define the locations to monitor

Configure multiple locations to be monitored for asset tracking

### Drill down to define **Floors & Doors**

Setup the different zones where your assets will be tracked by drilling down to the details of specific floors and doors.

1 Specify floors within buildings

Identify doors to monitor for every floor