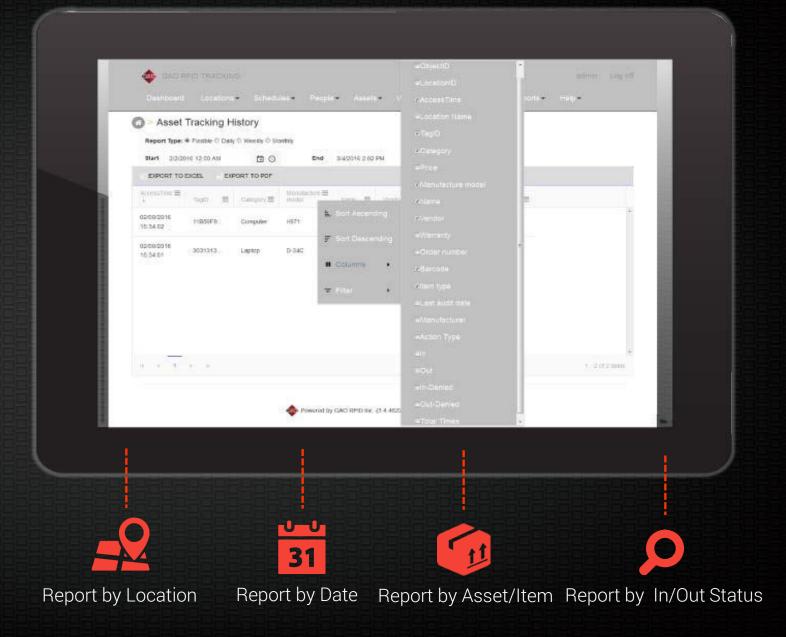

### REPORTS!

Gain access to robust reports that provide critical asset monitoring data filtered by location, date, individual personnel, and more!

Made with **your needs in mind**: Every report can be emailed as an alert and exported as a CSV (Excel) or PDF.