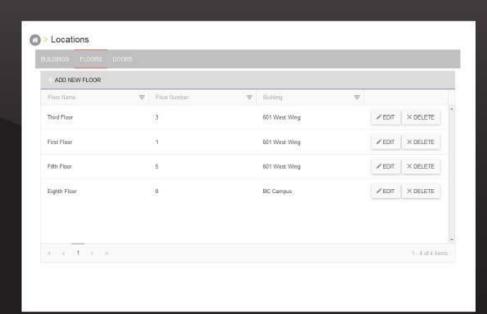

# Setup your tracking LOCATIONS

Effortlessly set and define the building zones within your operations and give yourself the power to track your assets as they move throughout one or multiple locations.

### Drill down to define **Floors & Doors**

Setup the different zones where your assets will be tracked by drilling down to the details of specific floors and doors.

1 Specify floors within buildings

Identify doors to monitor for every floor