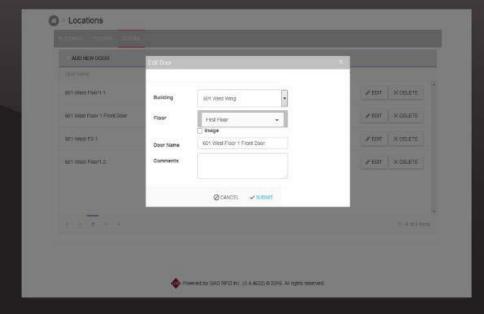

### Drill down to define **Floors & Doors**

Setup the different zones where your assets will be tracked by drilling down to the details of specific floors and doors.

1 Specify floors within buildings

Identify doors to monitor for every floor