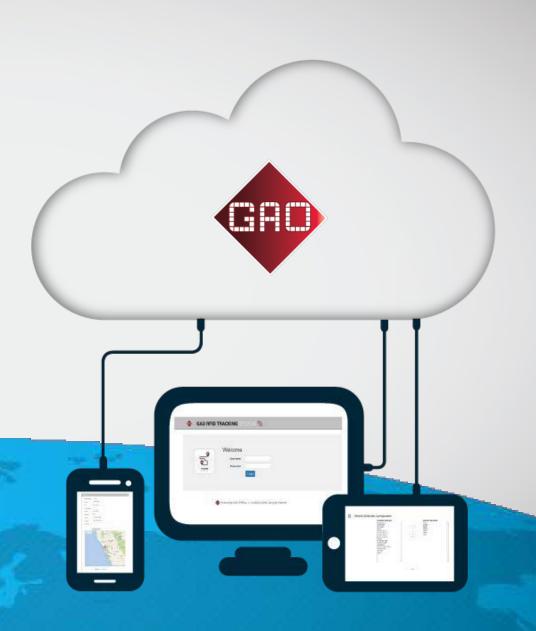

### You can access it from ANYWHERE

Our user-intuitive software is entirely web-based. This means that as long as you have an Internet connection, you can connect into our user dashboard from any device, anywhere.