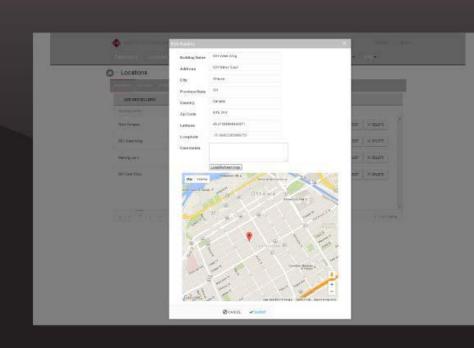

# Setup your tracking LOCATIONS

Effortlessly set and define the building zones within your operations and give yourself the power to track your assets as they move throughout one or multiple locations.

1 Define the locations to monitor

Configure multiple locations to be monitored for asset tracking