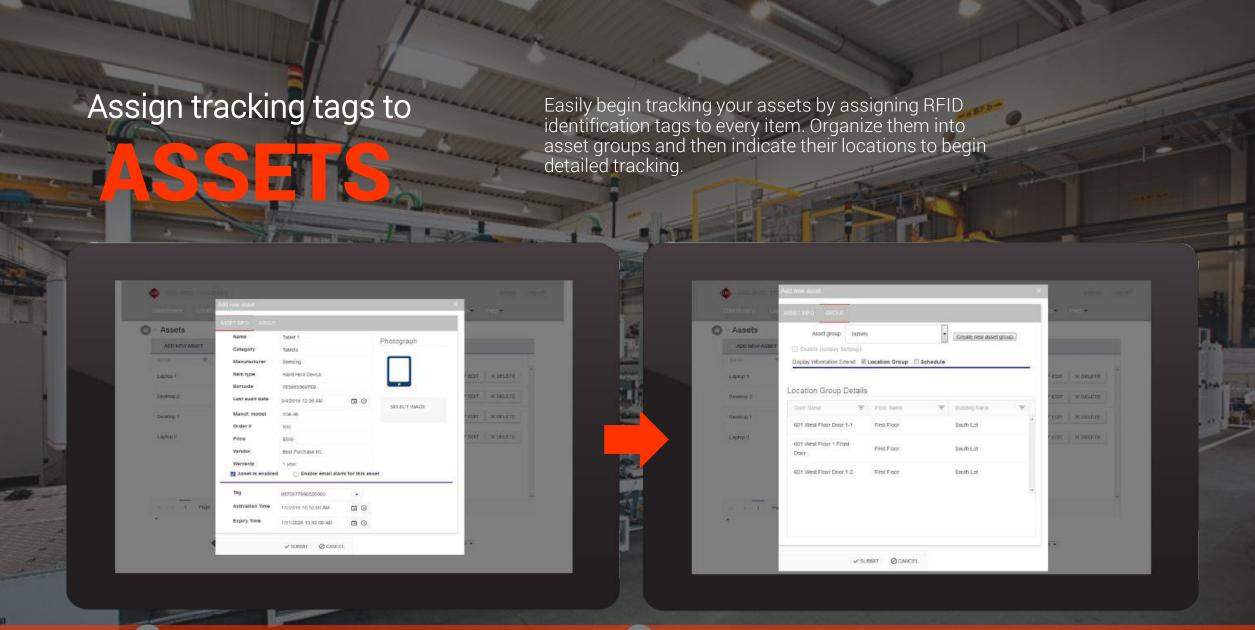

# Install and configure READERS

An intuitive user interface enables to you to quickly add RFID readers to the system and assign them to the locations where they have been installed.

1 Assign tracking tags to each asset

2 Identify asset locations to start tracking and monitoring