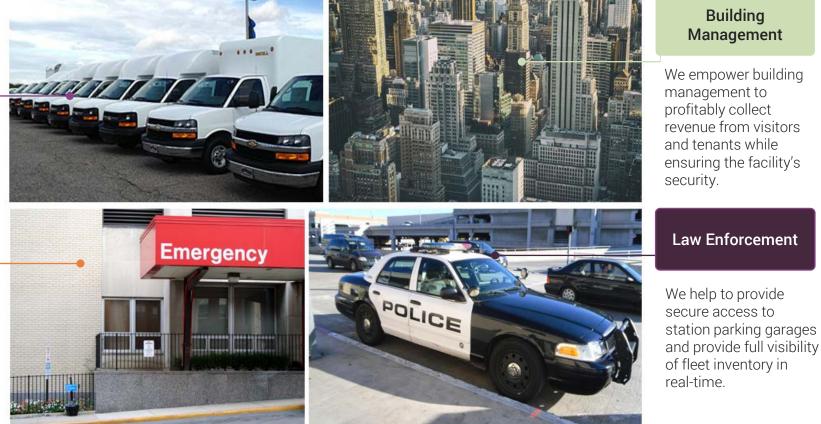

#### Fleet Management

**E**FIC

We help businesses manage the parking solutions for their fleet vehicles, ensuring efficient and accurate control of access to parking areas.

## Management

We empower building revenue from visitors ensuring the facility's

#### Healthcare

We ensure the efficiency of public and reserved parking areas, and provide access for courier and emergency vehicles.

Any type of parking facility can be automated and monitored using RFID...