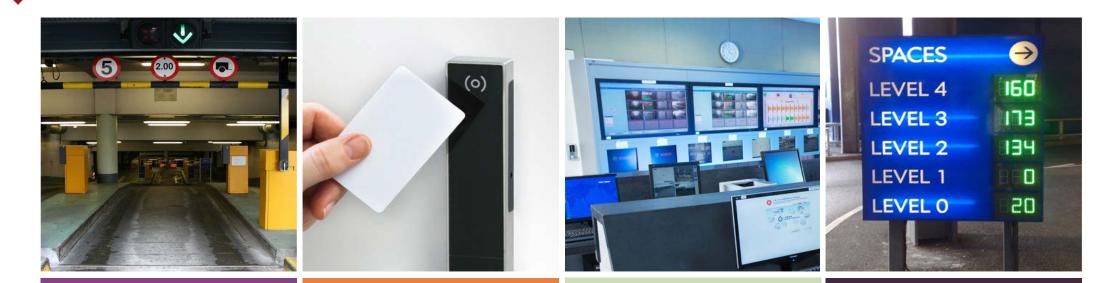

## **Our RFID Parking Control System : 3 Easy Steps**

- Enhanced facility security
- Elevated customer experience

### GAO RFID SOFTWARE

Step 3

Information transmitted by each RFID tag is imported to the GAO RFID Software, giving you the power to grant access, record activity, and trigger surveillance cameras.

### Step 1 GAO REID TAGS

RFID Tags are provided to user

### vehicles.

### Step 2 GAO REID READERS

((Q))

RFID Readers are installed at entry and exit points within the parking facility. When vehicles approach, the RFID Tags on each vehicle are "read" and granted access.

Automated parking control means a secure and profitable facility.