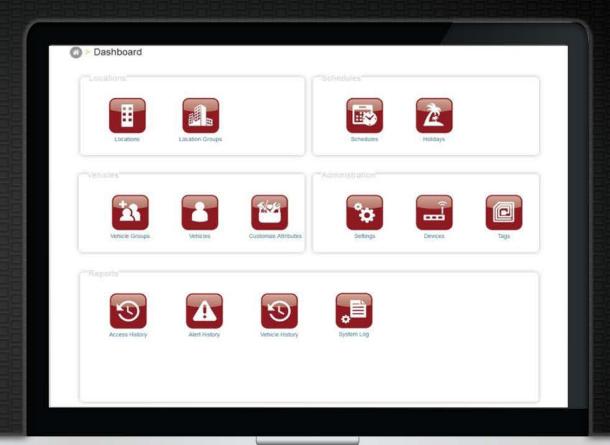

Once you login to our software, you are greeted with a user-friendly dashboard designed to put the power of parking control at your fingertips.