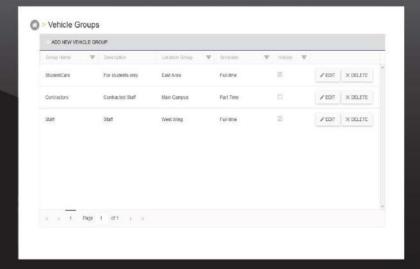

# Assign access tags to VEHICLES

Allocate RFID access tags to each vehicle and organize them into vehicle groups. Each group can then can be configured to have access to only the entry points that you define.

1 Assign access tags and enter detailed vehicle info

Create different vehicle groups for different levels of access.