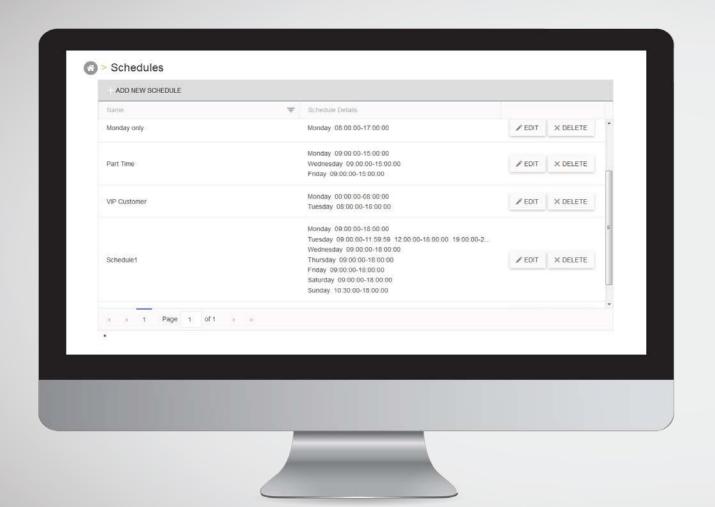

### **SCHEDULE**

Control when vehicle groups can access specific parking barrier locations and create multiple schedules to refine the access times to your locations for complete control.

2 Define holidays to restrict access on special days