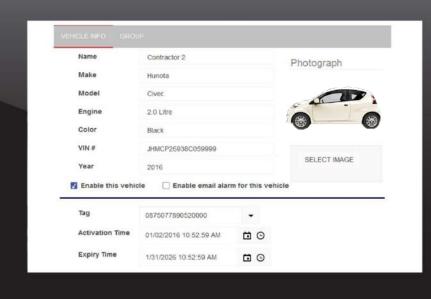

# Assign access tags to VEHICLES

Allocate RFID access tags to each vehicle and organize them into vehicle groups. Each group can then can be configured to have access to only the entry points that you define.

1 Assign access tags and enter detailed vehicle info

Create different vehicle groups for different levels of access.