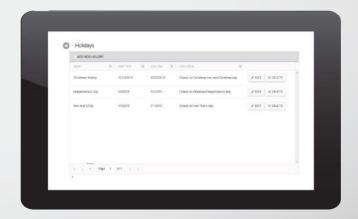

### **SCHEDULE**

Control when vehicle groups can access specific parking barrier locations and create multiple schedules to refine the access times to your locations for complete control.

2 Define holidays to restrict access on special days