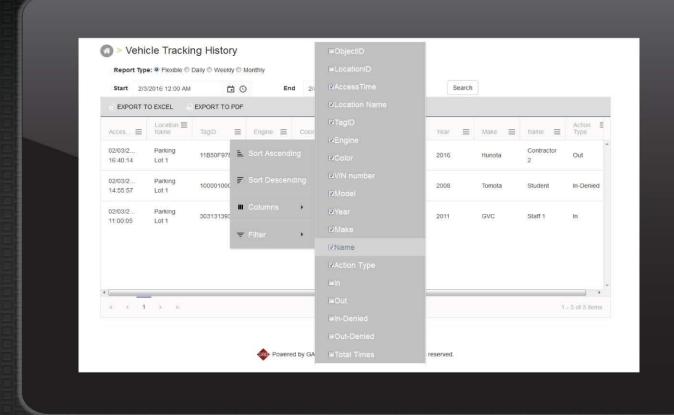

### REPORTS

Gain access to robust reports that provide important parking access data filtered by vehicle, barrier location, status, day, and more!

Made with **your needs in mind**: Every report can be emailed as an alert and exported as a CSV or PDF.

Report by Location

Report by Date

Report by Vehicle

Report by In/Out Status