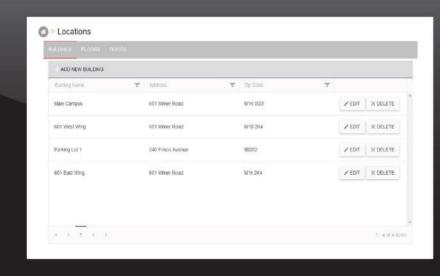

# Define your barrier gate

Have the flexibility to identify each of your barrier gates and organize them as location groups. This gives you the ability to tailor access by matching barrier locations with your users' access levels.

1 Assign locations to your barrier gates

2 Combine gates to create location groups