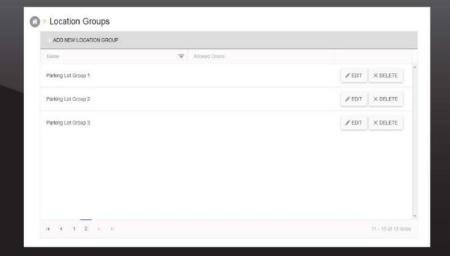

# Define your barrier gate

Have the flexibility to identify each of your barrier gates and organize them as location groups. This gives you the ability to tailor access by matching barrier locations with your users' access levels.

1 Assign locations to your barrier gates

2 Combine gates to create location groups