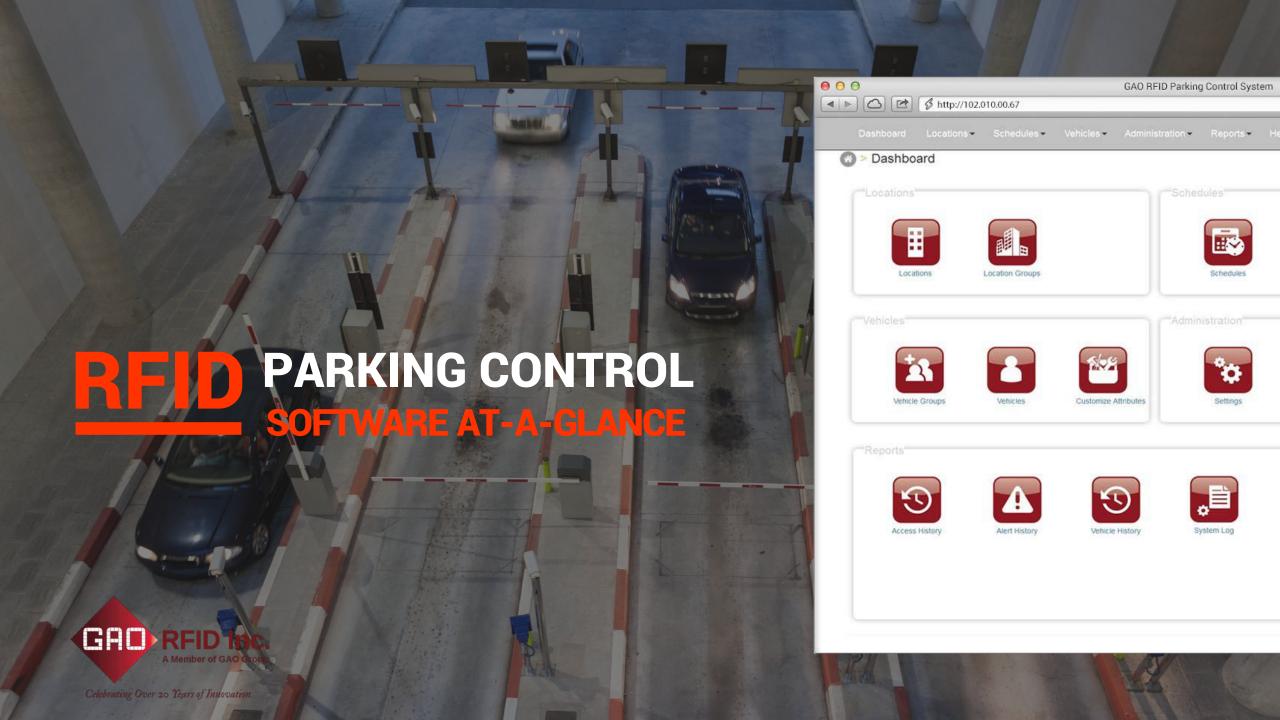

# Are you ready for total CONTROL?

The GAO RFID Parking Control System is an automated parking management solution that minimizes operating costs while making your customers more satisfied with every visit.

Once you login to our software, you are greeted with a user-friendly dashboard designed to put the power of parking control at your fingertips.