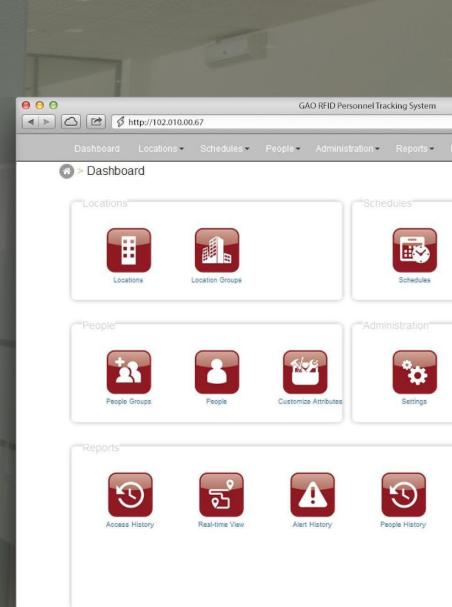

Once you login to our software, you are greeted with a user-friendly dashboard designed to give you a 360° visibility of your employees throughout the work day.