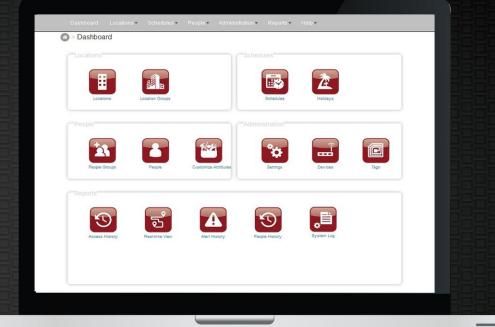

Once you login to our software, you are greeted with a user-friendly dashboard designed to give you a 360° visibility of your employees throughout the work day.