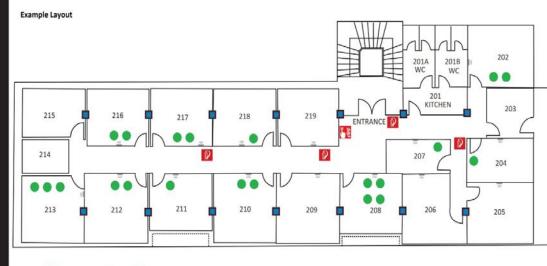

### Search and locate

Quickly lookup and locate individual personnel or visitors to find their location visually on your site's floor plan.

Fire Extinguisher 🔵 Person

1 Lookup personnel by name or ID

2 Visually see personnel location on map