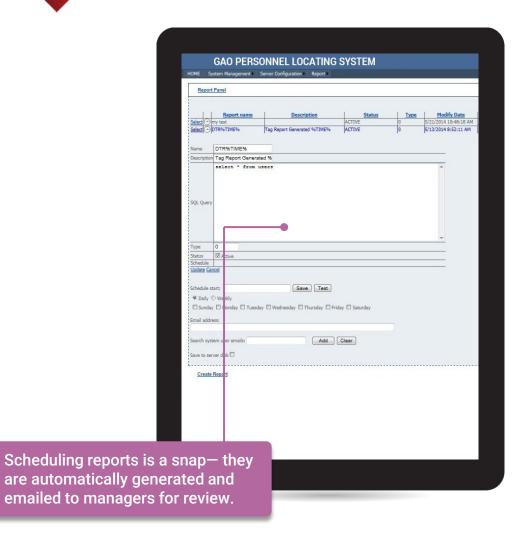

## **GAO Personnel Locating: Software Key Features**

| Key Feature                   | ?<br>Desktop | ?<br>Web | Mobile |
|-------------------------------|--------------|----------|--------|
| Real-time activity monitoring | ?            | ?        | ?      |
| 24-hour unmanned operation    | ?            | ?        | ?      |
| Multiple-site monitoring      | ?            | ?        | ?      |
| Alerts and email              | ?            | ?        | ?      |
| Customizable Reporting        | ?            | ?        | ?      |
| User group management         | ?            | ?        | ?      |
| Excel Data Export             | ?            | ?        | ?      |