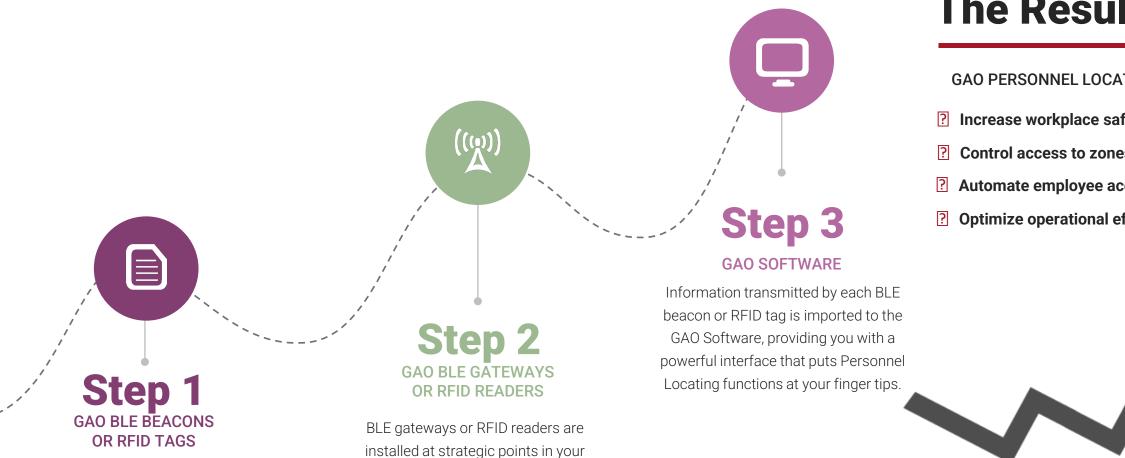

### **Our Personnel Locating System: 3 Easy Steps**

environment to read signals broadcasted

by your personnel.

Wearable BLE beacons or RFID tags

are given to all of your personnel.

## The Result:

**GAO PERSONNEL LOCATING SYSTEM** 

- **Increase workplace safety**
- **Control access to zones & equipment**
- **Automate employee access**
- **Optimize operational efficiency**

Our BLE or RFID System provides robust Personnel Locating features...