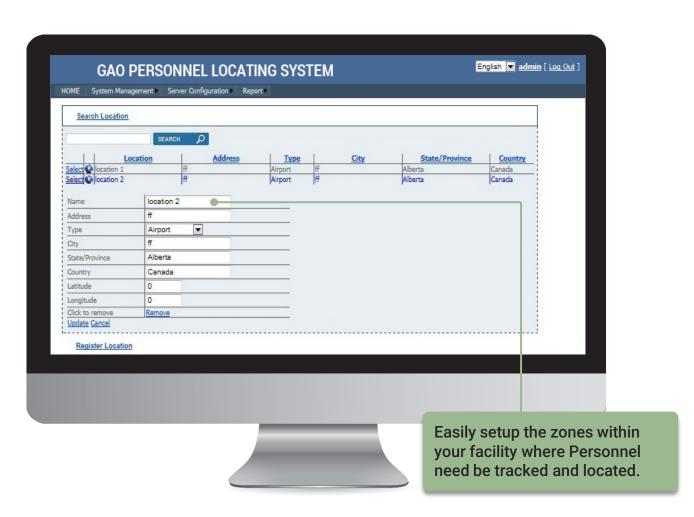

#### **Access Control**

Access to certain zones and equipment in your work environment can be controlled and assigned to visitors, staff, and contractors to protect your business, personnel, and intellectual property from unexpected security issues.

#### **Identifying Personnel**

Identify employees and track their activity at your office or facility. With patients or visitors, information carried on each wearable tag enables a heightened guest experience.