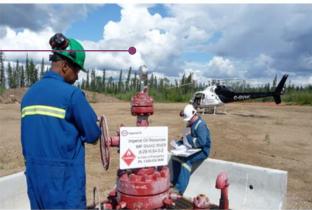

#### Oil & Gas Industry

We provide information for personnel safety and performance in the most demanding environments—from emergency roll calls to remote work areas.

We improve shop floor safety and collect data for workflow optimization.