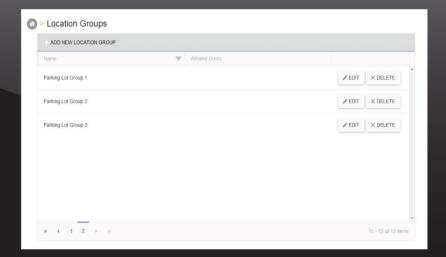

# Define your barrier gate

Have the flexibility to identify each of your barrier gates with RFID readers or BLE gateways and organize them as location groups. This gives you the ability to tailor access by matching barrier locations with your users' access levels.

Assign locations to your barrier gates

2 Combine gates to create location groups