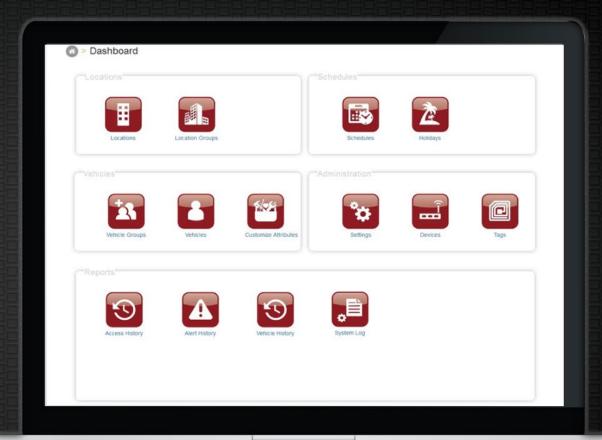

Once you login to our software, you are greeted with a user-friendly dashboard designed to put the power of parking control at your fingertips.