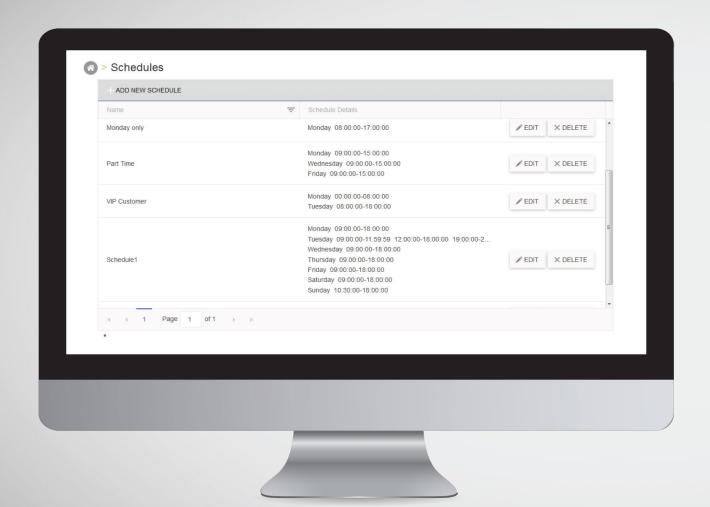

### **SCHEDULE**

Control when vehicle groups can access specific parking barrier locations and create multiple schedules to refine the access times to your locations for complete control.