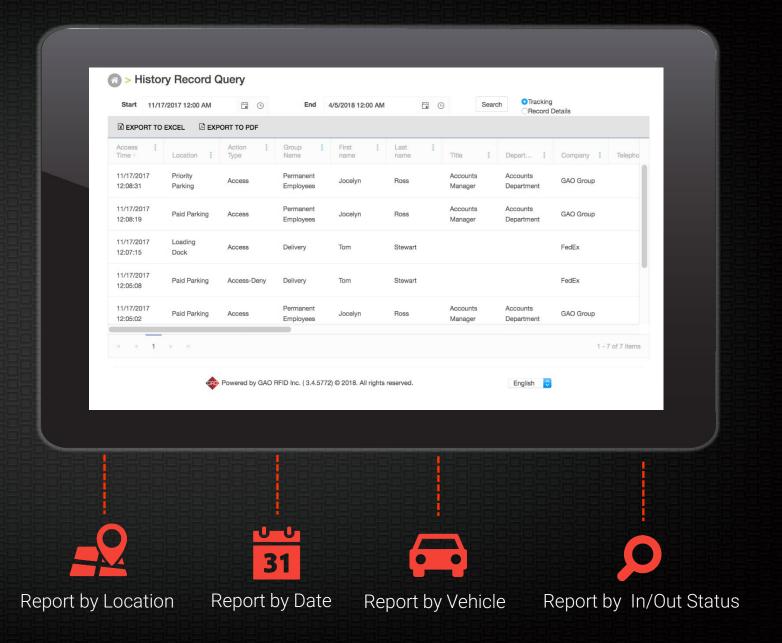

### REPORTS.

Gain access to robust reports that provide important parking access data filtered by vehicle, barrier location, status, day, and more!

Made with your needs in mind: Every report can be emailed as an alert and exported as a CSV or PDF.