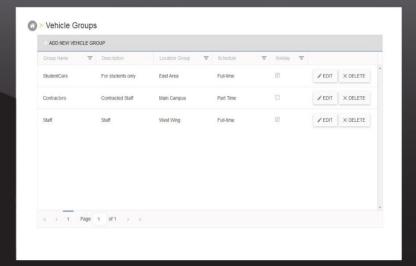

# Assign access tags to VEHICLES

Allocate windshield RFID access tags or BLE access beacons to each vehicle and organize them into vehicle groups. Each group can then can be configured to have access to only the entry points that you define.

- 1 Assign windshield RFID access tags or BLE beacons and enter detailed vehicle info
- Create different vehicle groups for different levels of access