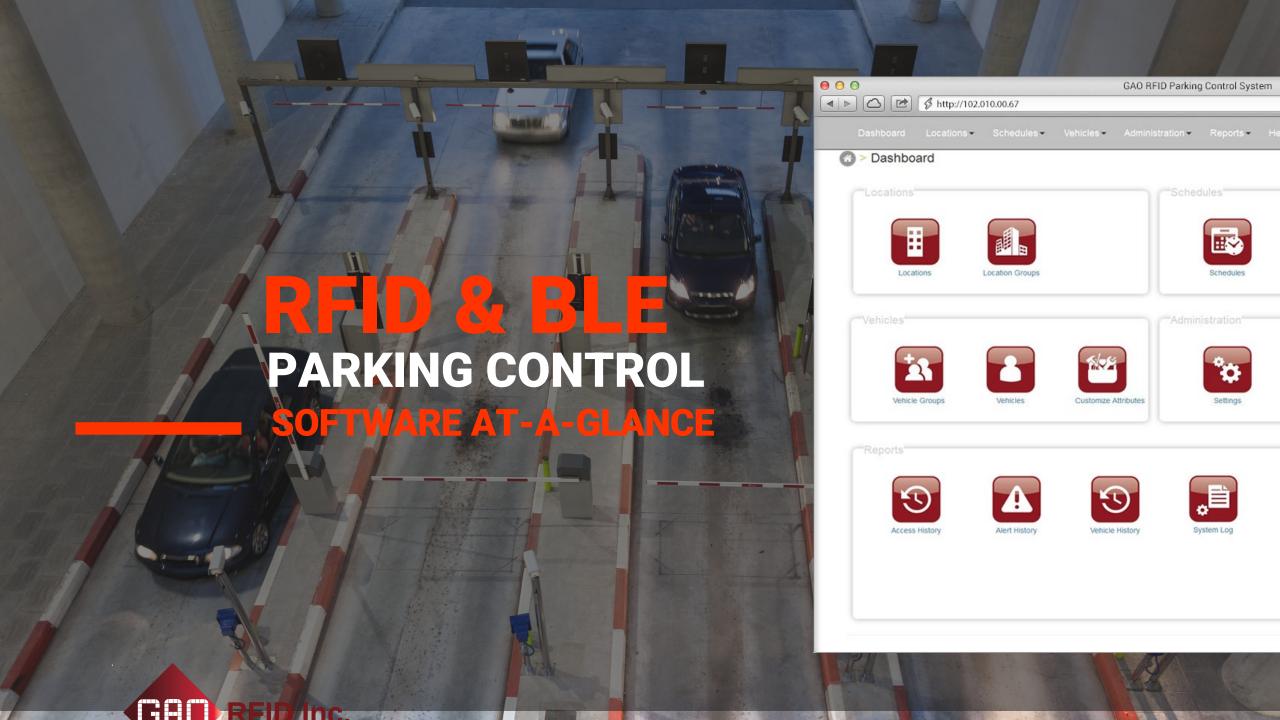

# Are you ready for total CONTROL?

The GAO Parking Control System is an automated parking management solution that minimizes operating costs while making your customers more satisfied with every visit.

Once you login to our software, you are greeted with a user-friendly dashboard designed to put the power of parking control at your fingertips.