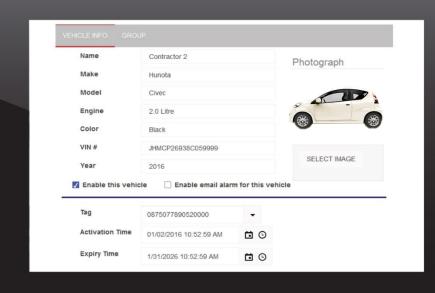

# Assign access tags to VEHICLES

Allocate windshield RFID access tags or BLE access beacons to each vehicle and organize them into vehicle groups. Each group can then can be configured to have access to only the entry points that you define.

- 1 Assign windshield RFID access tags or BLE beacons and enter detailed vehicle info
- Create different vehicle groups for different levels of access