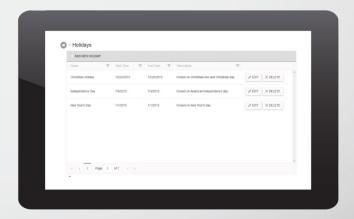

### **SCHEDULE**

Control when vehicle groups can access specific parking barrier locations and create multiple schedules to refine the access times to your locations for complete control.