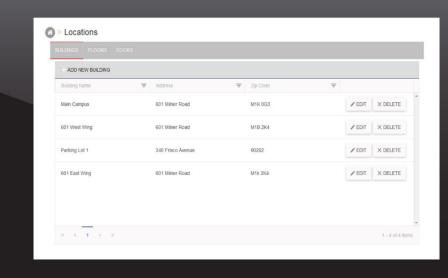

# Define your barrier gate

Have the flexibility to identify each of your barrier gates with RFID readers or BLE gateways and organize them as location groups. This gives you the ability to tailor access by matching barrier locations with your users' access levels.

Assign locations to your barrier gates

2 Combine gates to create location groups