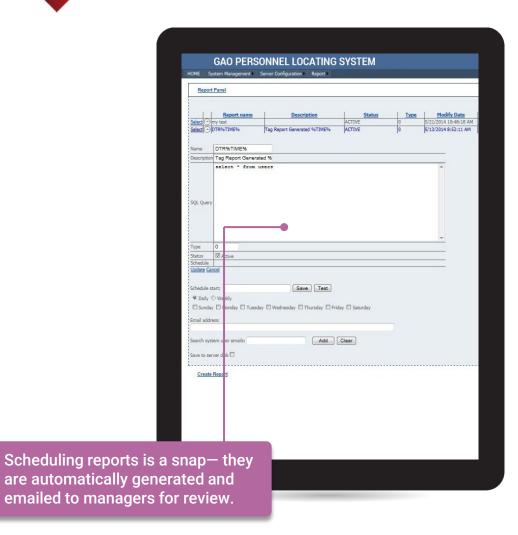

## **GAO Personnel Locating Software : Powerful & Convenient**

GAC

Our software gives you the data you need to make mission critical decisions.

## **GAO Personnel Locating: Software Key Features**

| Key Feature                   | ?<br>Desktop | ?<br>Web | Mobile |
|-------------------------------|--------------|----------|--------|
| Real-time activity monitoring | ?            | ?        | ?      |
| 24-hour unmanned operation    | ?            | ?        | ?      |
| Multiple-site monitoring      | ?            | ?        | ?      |
| Alerts and email              | ?            | ?        | ?      |
| Customizable Reporting        | ?            | ?        | ?      |
| User group management         | ?            | ?        | ?      |
| Excel Data Export             | ?            | ?        | ?      |