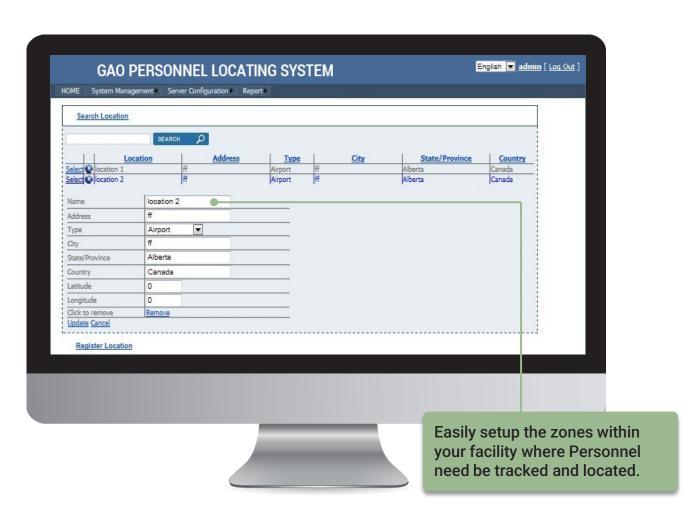

## **GAO Personnel Locating Software : Powerful & Convenient**

GAC

Our software gives you the data you need to make mission critical decisions.

## **GAO Personnel Locating: Software Key Features**

| Key Feature                   | ?<br>Desktop | ?<br>Web | Mobile |
|-------------------------------|--------------|----------|--------|
| Real-time activity monitoring | ?            | ?        | ?      |
| 24-hour unmanned operation    | ?            | ?        | ?      |
| Multiple-site monitoring      | ?            | ?        | ?      |
| Alerts and email              | ?            | ?        | ?      |
| Customizable Reporting        | ?            | ?        | ?      |
| User group management         | ?            | ?        | ?      |
| Excel Data Export             | ?            | ?        | ?      |